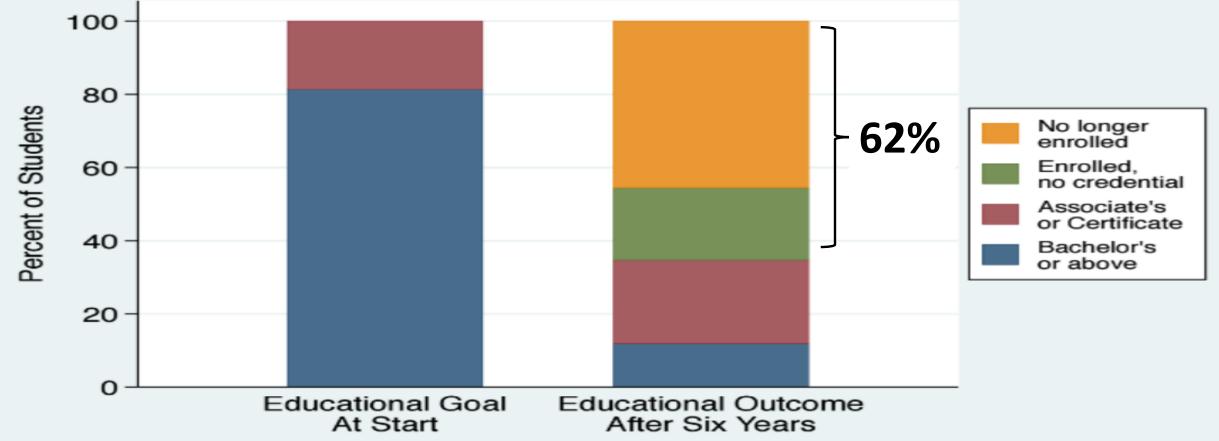

#### From

Disproportionate success rates;

 Students take no more than 1-2 CTE courses;

 Students wander in college, extending their time-todegree.

#### To

- Course and program success is not predictable by race, ethnicity, or gender;
- More students advance beyond beginning classes to advanced CTE courses;
- Students declare a major early and follow a guided path to completion with proactive advisement.