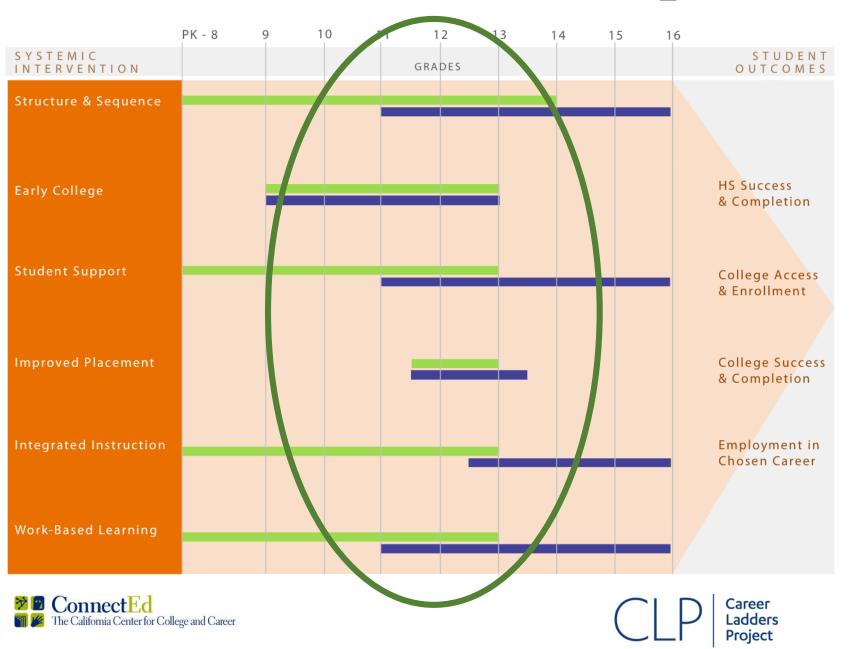

## **Driving Questions for Today**

- → How does mapping reflect college goals and planning?
- → What problem are we trying to solve?
- → How is this work student-focused?

## What problem are we trying to solve?