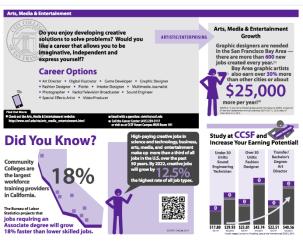

|











professionals. Gain new caree



## Coming Soon: Student Profiles

CITY COLLEGE OF SAN FRANCISCO



Computer Networking and Information Technology (A.S.)

#### Devin Duffy-Halseth

Devin "Duffy" Duffy—Halseth had an old Epson computer when he was a kid. He loved it, spent hours taking it apart, messing it up, making it better. He taught himself a lot. He got an after school job at a computer repair shop, and kept it when he graduated. For a while he was happy, but as time passed it started to feel like a dead end. Deciding it was time for a major change, Duffy joined the Navy. He spent two years in Anti-Ship Missile Defense, but when he returned to civilian life he found himself in the same predicament.

Duffy was still into computers, but he definitely didn't want to work retail