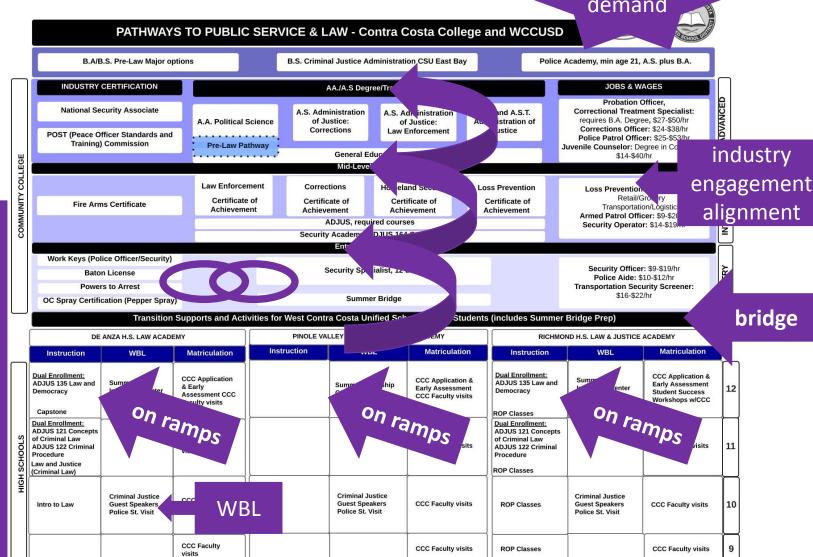

## **Connecting Many Efforts**

- ☐ Metro Pathways— on-ramps to certificates and degrees
- ☐ Leading from the Middle Projects
- ☐ SSSP intentional guidance toward completion outcomes
- ☐ Equity increasing success measures
- ☐ Basic Skills accelerated dev education
- ☐ CCPT alignment with High School
- ☐ AEBG alignment with noncredit programs, CDCP, & onramps
- ☐ SWP (Strong Workforce Program) Funding and Metrics
- ☐ Bridge to Success
- ☐ New Grants in Apprenticeship, Technology, Healthcare
- □ Occupational Clusters
- ☐ Favorable unemployment rates and population growth projections