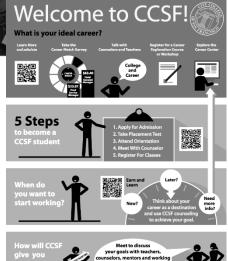

|











professionals. Gain new caree



## Coming Soon: Student Profiles

CITY COLLEGE OF SAN FRANCISCO



Computer Networking and Information Technology (A.S.)

#### Devin Duffy-Halseth

Devin "Duffy" Duffy—Halseth had an old Epson computer when he was a kid. He loved it, spent hours taking it apart, messing it up, making it better. He taught himself a lot. He got an after school job at a computer repair shop, and kept it when he graduated. For a while he was happy, but as time passed it started to feel like a dead end. Deciding it was time for a major change, Duffy joined the Navy. He spent two years in Anti-Ship Missile Defense, but when he returned to civilian life he found himself in the same predicament.

Duffy was still into computers, but he definitely didn't want to work retail anymore