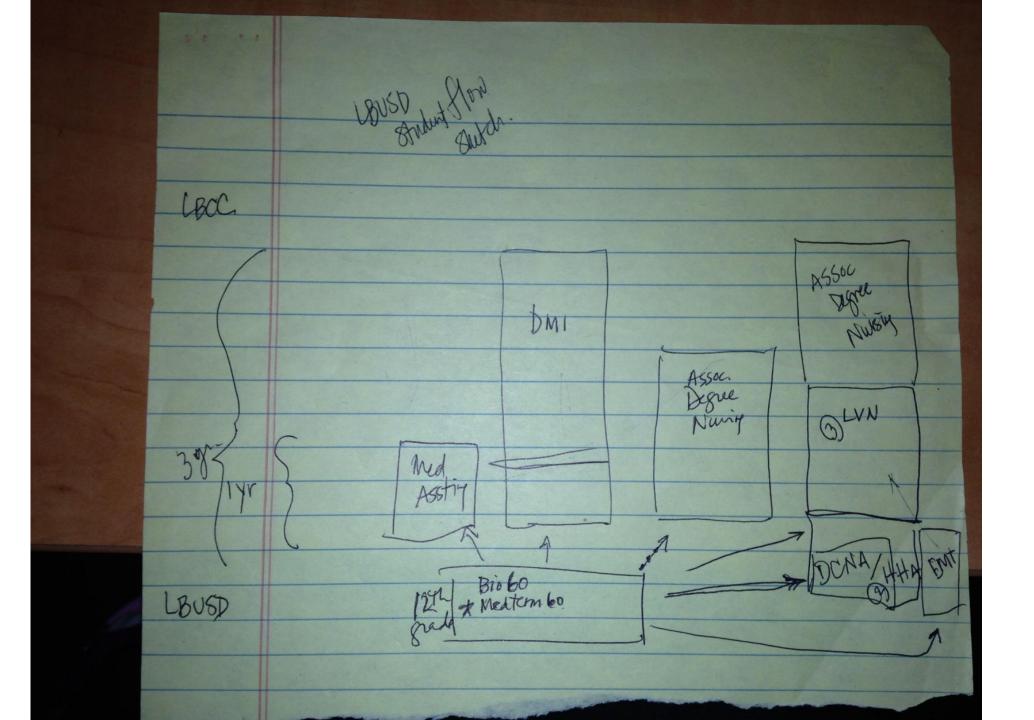

## **Pathway Mapping**







#### Rapidly Making Visible the Invisible: Gold in our Gaps!









#### What is Pathway Mapping?

- Powerful **process** to create a clearer/bigger picture of the pathway which allows educators to identify, align, and strengthen pathways across systems
- A way to communicate the benefits of pathway education to all stakeholder
  - Including program of study, transitions, post sec. completion, WBL & industry engagement.
- Identify gaps to inform action and leverage resources/initiative (i.e. Perkins, SSSP, Equity, SWF, AEBG)







#### **What Pathway Mapping is NOT**

- Course content
- Alone, pathway mapping won't make any changes to program





#### **Questions?**







# Okay mapping sounds interesting, but how?







# B LONG BEACH CITY COLLEGE



#### Mapping all Evidence-Based Practices of Pathways



#### **Mapping Pathway Practices**

span

entire

length

of

pathway





DRAFT March 2015

The Career Ladder Project 2015



#### RapidMapping









#### Mapping Step-by-Step:

- 1. Use post it notes and update or edit what is on the draft pathway maps for your pathways. Include curriculum, labor market information (jobs and wages), industry certifications, as well as integrated and experiential learning.
- 2. Mark any early college credit (dual enrollment or articulation), non-credit connections, 4-year connections, as well as bridges, and on-ramps.
- 3. Use stars to indicate what is in progress or aspirational.
- 4. Please be prepared to share out briefly your map of what you currently have in place.





#### **Mapping Best