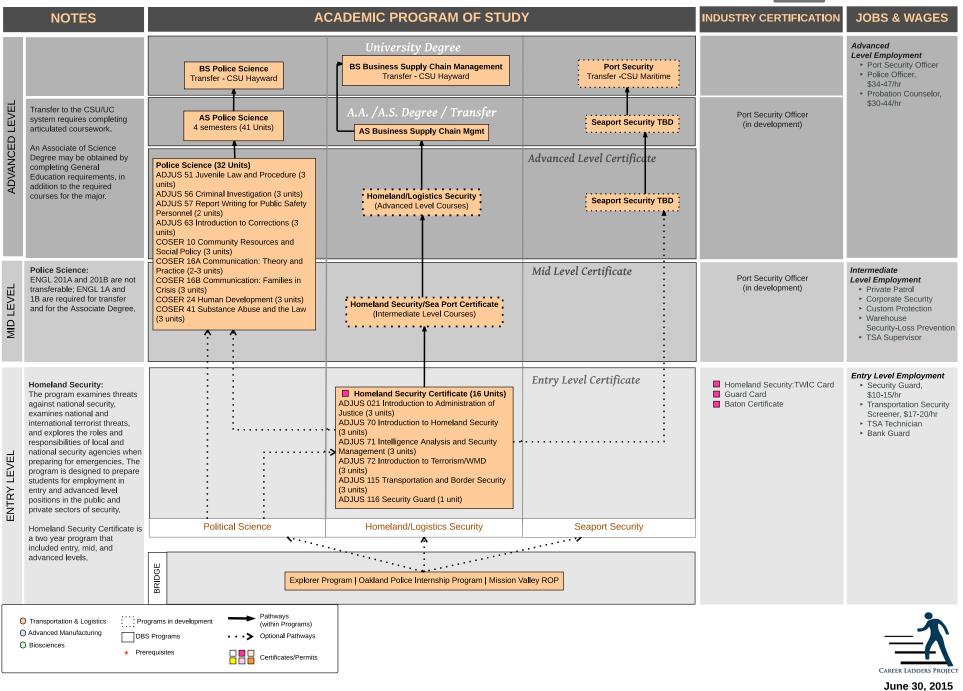

## **Pathway Map**

## College: Merritt

Sector: Transportation and Logistics





## **TRANSPORTATION & LOGISTICS**

The Transportation & Logistics Sector translates into high paying jobs for individuals with postsecondary education.

**California exports** 

to approximately

225 foreign

markets around

the globe

ODAY

B

June 2014

B

## **HIGH DEMAND** HIGH WAGE

California's Transportation & Logistics Sector Drives the Economy



Technician

Data and information sources: CCC Doing What Matters for Jobs and the Economy, California Employment Development Department, Economic Modeling Specialists International (EMSI), Alameda County WIB

in Transportation

& Logistics in

OPEN JOBS

California

16

55.000