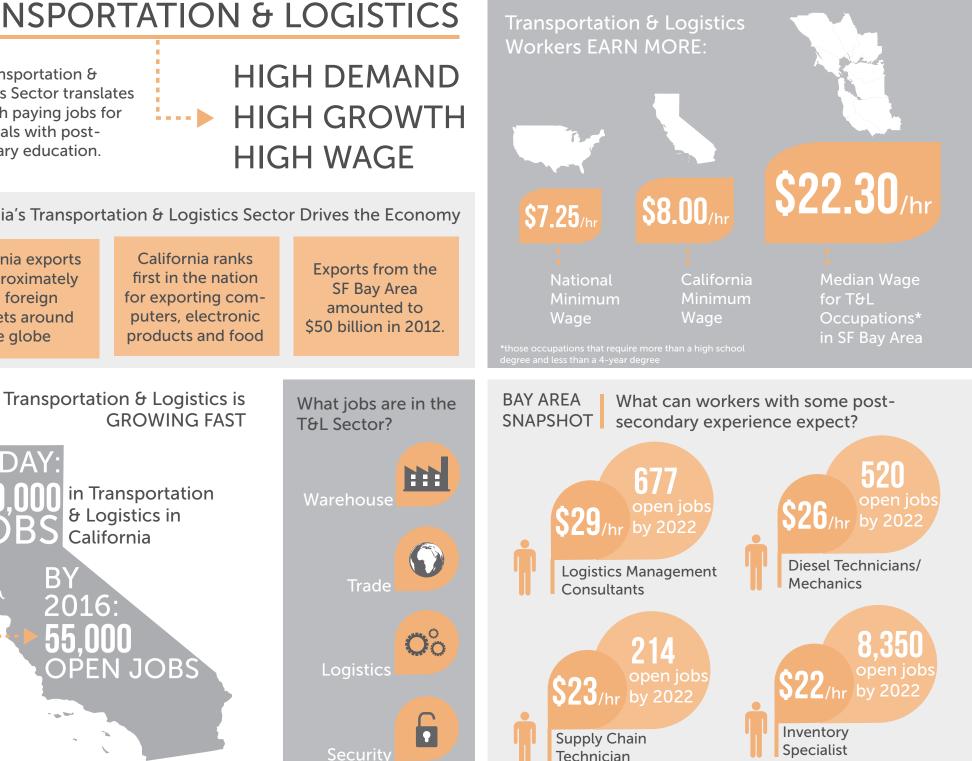

## **TRANSPORTATION & LOGISTICS**

The Transportation & Logistics Sector translates into high paying jobs for individuals with postsecondary education.

**California exports** 

to approximately

225 foreign

markets around

the globe

ODAY

B

June 2014

B

## **HIGH DEMAND** HIGH WAGE

California's Transportation & Logistics Sector Drives the Economy

Technician

Data and information sources: CCC Doing What Matters for Jobs and the Economy, California Employment Development Department, Economic Modeling Specialists International (EMSI), Alameda County WIB

in Transportation

& Logistics in

OPEN JOBS

California

16

55.000